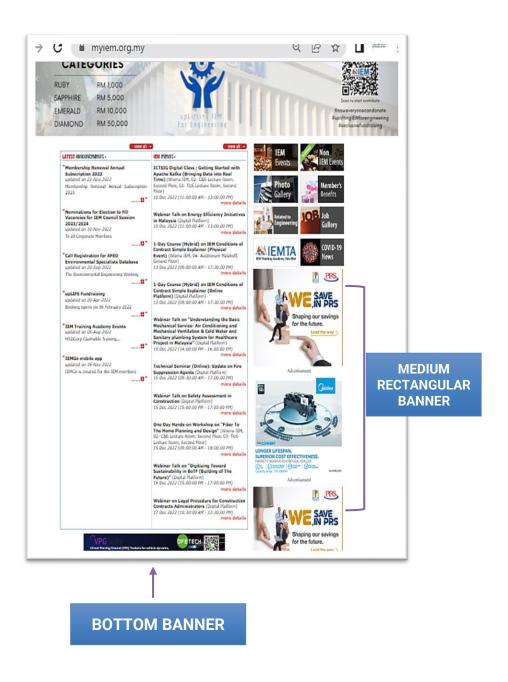

# 1. Advertisement in Website (monthly / yearly)

The advertisement will appear in main page of IEM website and view by our members (we have 40,000 members) or public and the positions are fixed to the advertisers' bookings. Viewer may click to the advertisement and it will direct them to the landing page of the advertiser.

## **ADVERTISEMENT FORMAT**

Note: Submission of artwork and landing page must be submitted together with payment. Advertisement placement will be made within 1-3 working days.

| ADVERT<br>TYPE                  | DIMENSION<br>(WIDTH x<br>HEIGHT) | MAXIMUM<br>SIZE (FILE<br>SIZE OF<br>CREATIVE) | CREATIVE<br>FORMAT<br>(FILE TYPE OF<br>CREATIVE) | MONTHLY<br>RATE<br>(MYR) | YEARLY<br>RATE<br>(MYR) |
|---------------------------------|----------------------------------|-----------------------------------------------|--------------------------------------------------|--------------------------|-------------------------|
| Medium<br>rectangular<br>Banner | 300px x<br>250px                 | 55k                                           | JPG/GIF/SWF                                      | 636.00                   | 6,360.00                |
| Bottom<br>Banner                | 468px x 60px                     | 55k                                           | JPG/GIF/SWF                                      | 424.00                   | 4,240.00                |

#### 2. Portal Banner Advertisement:

| тіск<br>(√) | ADVERT<br>TYPE                  | DIMENSION<br>(WIDTH x<br>HEIGHT) | MAXIMUM<br>SIZE (FILE<br>SIZE OF<br>CREATIVE) | CREATIVE<br>FORMAT<br>(FILE TYPE<br>OF<br>CREATIVE) | MONTHLY<br>RATE<br>(MYR) | YEARLY<br>RATE<br>(MYR) | AMOUNT<br>(RM) |
|-------------|---------------------------------|----------------------------------|-----------------------------------------------|-----------------------------------------------------|--------------------------|-------------------------|----------------|
|             | Medium<br>rectangular<br>Banner | 300px x<br>250px                 | 55k                                           | JPG/GIF/SWF                                         | 636.00                   | 6,360.00                |                |
|             | Bottom<br>Banner                | 468px x<br>60px                  | 55k                                           | JPG/GIF/SWF                                         | 424.00                   | 4,240.00                |                |
|             |                                 |                                  |                                               |                                                     | TOTAL:                   |                         |                |