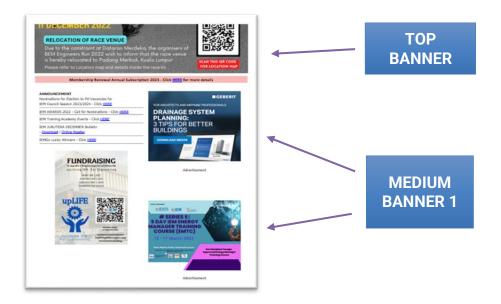

# 2. MyIEM Newsletter Advertisement

(Weekly email blast)

The advertisement will be email blast to all our members (we have 40,000 members) on weekly basis and the positions are fixed. Viewer may click to the advertisement and it will direct them to the landing page of the advertiser.

## **ADVERTISEMENT FORMAT**

Note: Submission of artwork and landing page must be submitted together with payment. Advertisement placement will be made within 1-3 working days.

| ADVERT<br>TYPE     | DIMENSION<br>(WIDTH x<br>HEIGHT) | MAXIMUM<br>SIZE (FILE<br>SIZE OF<br>CREATIVE) | CREATIVE<br>FORMAT<br>(FILE TYPE OF<br>CREATIVE) | WEEKLY<br>RATE<br>(MYR) |
|--------------------|----------------------------------|-----------------------------------------------|--------------------------------------------------|-------------------------|
| Top Ad<br>Banner   | 600рх х<br>100рх                 | 55k                                           | JPG/GIF/SWF                                      | 848.00                  |
| Medium<br>Banner 1 | 300px x<br>250px                 | 55k                                           | JPG/GIF/SWF                                      | 636.00                  |

#### 2. MyIEM WEEKLY Email Blast Newsletter Advertisement:

| ТІСК<br>(√) | ADVERT<br>TYPE   | DIMENSION<br>(WIDTH x<br>HEIGHT) | MAXIMUM<br>SIZE (FILE<br>SIZE OF<br>CREATIVE) | CREATIVE<br>FORMAT<br>(FILE TYPE<br>OF<br>CREATIVE) | WEEKLY<br>RATE<br>(MYR) | AMOUNT<br>(RM) |
|-------------|------------------|----------------------------------|-----------------------------------------------|-----------------------------------------------------|-------------------------|----------------|
|             | Top Ad<br>Banner | 600px x<br>100px                 | 55k                                           | JPG/GIF/SWF                                         | 848.00                  |                |
|             | Medium<br>Banner | 300px x<br>250px                 | 55k                                           | JPG/GIF/SWF                                         | 636.00                  |                |
|             |                  |                                  |                                               |                                                     | TOTAL:                  |                |